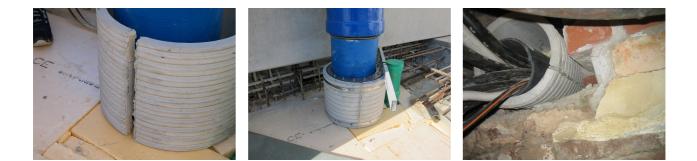

## FZRG700/500

: 1802700500

Consisting of two half-shells for retrofit sealing of media lines that have already been laid. For setting in concrete or mortar. Grooves all the way around the outside ensure a tight and force-fit bond with the wall.

## **Advantages:**

- Split design for retrofit installation in break-throughs for media lines that have already been laid
- Suitable for all types of wall
- Optimum connection with the concrete
- Asbestos-free