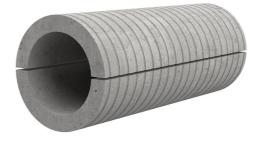

## Fibre cement wall sleeve

## FZRG700/500

: 1802700500

Consisting of two half-shells for retrofit sealing of media lines that have already been laid. For setting in concrete or mortar. Grooves all the way around the outside ensure a tight and force-fit bond with the wall.

## **Advantages:**

- Split design for retrofit installation in break-throughs for media lines that have already been laid
- Suitable for all types of wall
- Optimum connection with the concrete
- Asbestos-free

## **Application range:**

• Waterproof concrete stress class 1, waterproof concrete stress class 2

| Wall sleeve ID (mm): | 700 |
|----------------------|-----|
| Wall sleeve OD       | ≤   |
| (mm):                | 800 |
| wall thickness (mm): | 500 |