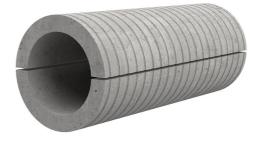

## Fibre cement wall sleeve

## FZRG700/400

: 1802700400

Consisting of two half-shells for retrofit sealing of media lines that have already been laid. For setting in concrete or mortar. Grooves all the way around the outside ensure a tight and force-fit bond with the wall.

## **Advantages:**

- Split design for retrofit installation in break-throughs for media lines that have already been laid
- Suitable for all types of wall
- Optimum connection with the concrete
- Asbestos-free

## **Application range:**

• Waterproof concrete stress class 1, waterproof concrete stress class 2

| Wall sleeve ID (mm): | 700 |
|----------------------|-----|
| Wall sleeve OD       | ≤   |
| (mm):                | 800 |
| wall thickness (mm): | 400 |