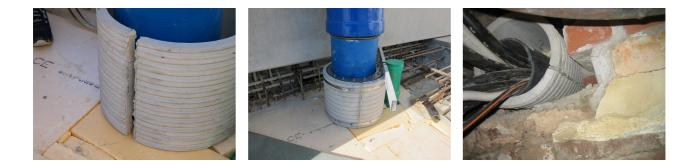

## FZRG700/400

: 1802700400

Consisting of two half-shells for retrofit sealing of media lines that have already been laid. For setting in concrete or mortar. Grooves all the way around the outside ensure a tight and force-fit bond with the wall.

## **Advantages:**

- Split design for retrofit installation in break-throughs for media lines that have already been laid
- Suitable for all types of wall
- Optimum connection with the concrete
- Asbestos-free