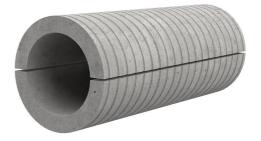

## Fibre cement wall sleeve split

## FZRG700/365

: 1802700365

Consisting of two half-shells for retrofit sealing of media lines that have already been laid. For setting in concrete or mortar. Grooves all the way around the outside ensure a tight and force-fit bond with the wall.