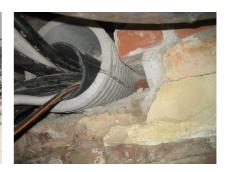

## FZRG700/300

: 1802700300

Consisting of two half-shells for retrofit sealing of media lines that have already been laid. For setting in concrete or mortar. Grooves all the way around the outside ensure a tight and force-fit bond with the wall.

## **Advantages:**

- Split design for retrofit installation in break-throughs for media lines that have already been laid
- Suitable for all types of wall
- Optimum connection with the concrete
- Asbestos-free