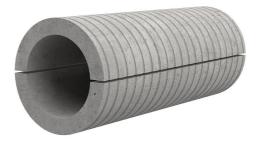

## FZRG700/300

: 1802700300

Consisting of two half-shells for retrofit sealing of media lines that have already been laid. For setting in concrete or mortar. Grooves all the way around the outside ensure a tight and force-fit bond with the wall.