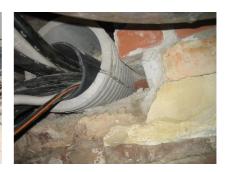

## **Advantages:**

- Split design for retrofit installation in break-throughs for media lines that have already been laid
- Suitable for all types of wall
- Optimum connection with the concrete
- Asbestos-free