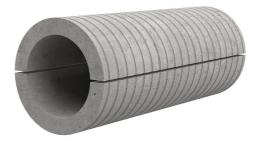

## Fibre cement wall sleeve split

## FZRG700/250

: 1802700250

Consisting of two half-shells for retrofit sealing of media lines that have already been laid. For setting in concrete or mortar. Grooves all the way around the outside ensure a tight and force-fit bond with the wall.