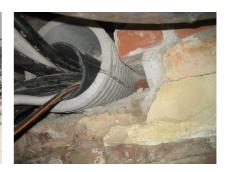

## FZRG700/240

: 1802700240

Consisting of two half-shells for retrofit sealing of media lines that have already been laid. For setting in concrete or mortar. Grooves all the way around the outside ensure a tight and force-fit bond with the wall.

## **Advantages:**

- Split design for retrofit installation in break-throughs for media lines that have already been laid
- Suitable for all types of wall
- Optimum connection with the concrete
- Asbestos-free