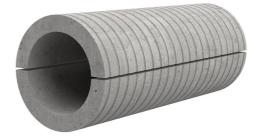

## Fibre cement wall sleeve split

## FZRG700/240

: 1802700240

Consisting of two half-shells for retrofit sealing of media lines that have already been laid. For setting in concrete or mortar. Grooves all the way around the outside ensure a tight and force-fit bond with the wall.