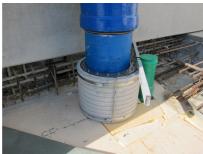

## FZRG700/240

: 1802700240

Consisting of two half-shells for retrofit sealing of media lines that have already been laid. For setting in concrete or mortar. Grooves all the way around the outside ensure a tight and force-fit bond with the wall.

## **Advantages:**

- Split design for retrofit installation in break-throughs for media lines that have already been laid
- Suitable for all types of wall
- Optimum connection with the concrete
- Asbestos-free