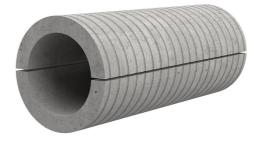

## Fibre cement wall sleeve split

## FZRG600/1000

: 1802601000

Consisting of two half-shells for retrofit sealing of media lines that have already been laid. For setting in concrete or mortar. Grooves all the way around the outside ensure a tight and force-fit bond with the wall.