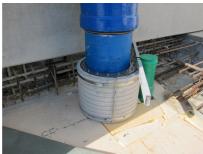

## FZRG600/1000

: 1802601000

Consisting of two half-shells for retrofit sealing of media lines that have already been laid. For setting in concrete or mortar. Grooves all the way around the outside ensure a tight and force-fit bond with the wall.

## **Advantages:**

- Split design for retrofit installation in break-throughs for media lines that have already been laid
- Suitable for all types of wall
- Optimum connection with the concrete
- Asbestos-free