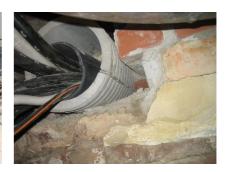

## FZRG600/1000

: 1802601000

Consisting of two half-shells for retrofit sealing of media lines that have already been laid. For setting in concrete or mortar. Grooves all the way around the outside ensure a tight and force-fit bond with the wall.

## **Advantages:**

- Split design for retrofit installation in break-throughs for media lines that have already been laid
- Suitable for all types of wall
- Optimum connection with the concrete
- Asbestos-free