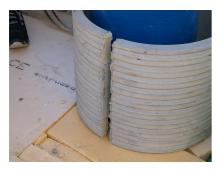

## FZRG600/1000

: 1802601000

Consisting of two half-shells for retrofit sealing of media lines that have already been laid. For setting in concrete or mortar. Grooves all the way around the outside ensure a tight and force-fit bond with the wall.

## **Advantages:**

- Split design for retrofit installation in break-throughs for media lines that have already been laid
- Suitable for all types of wall
- Optimum connection with the concrete
- Asbestos-free