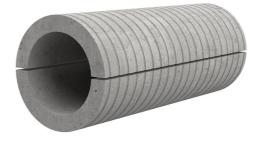

## Fibre cement wall sleeve

## FZRG600/800

: 1802600800

Consisting of two half-shells for retrofit sealing of media lines that have already been laid. For setting in concrete or mortar. Grooves all the way around the outside ensure a tight and force-fit bond with the wall.

## **Advantages:**

- Split design for retrofit installation in break-throughs for media lines that have already been laid
- Suitable for all types of wall
- Optimum connection with the concrete
- Asbestos-free

## **Application range:**

• Waterproof concrete stress class 1, waterproof concrete stress class 2

| Wall sleeve ID (mm): | 600 |
|----------------------|-----|
| Wall sleeve OD       | ≤   |
| (mm):                | 680 |
| wall thickness (mm): | 800 |