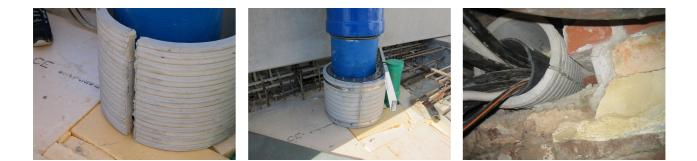

## FZRG600/700

: 1802600700

Consisting of two half-shells for retrofit sealing of media lines that have already been laid. For setting in concrete or mortar. Grooves all the way around the outside ensure a tight and force-fit bond with the wall.

## **Advantages:**

- Split design for retrofit installation in break-throughs for media lines that have already been laid
- Suitable for all types of wall
- Optimum connection with the concrete
- Asbestos-free