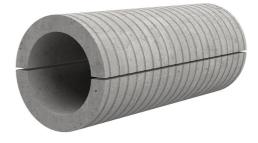

## Fibre cement wall sleeve

## FZRG600/700

: 1802600700

Consisting of two half-shells for retrofit sealing of media lines that have already been laid. For setting in concrete or mortar. Grooves all the way around the outside ensure a tight and force-fit bond with the wall.

## **Advantages:**

- Split design for retrofit installation in break-throughs for media lines that have already been laid
- Suitable for all types of wall
- Optimum connection with the concrete
- Asbestos-free

## **Application range:**

• Waterproof concrete stress class 1, waterproof concrete stress class 2

| Wall sleeve ID (mm): | 600 |
|----------------------|-----|
| Wall sleeve OD       | ≤   |
| (mm):                | 680 |
| wall thickness (mm): | 700 |