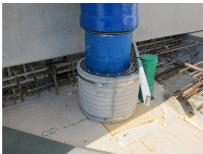

## FZRG600/600

: 1802600600

Consisting of two half-shells for retrofit sealing of media lines that have already been laid. For setting in concrete or mortar. Grooves all the way around the outside ensure a tight and force-fit bond with the wall.

## **Advantages:**

- Split design for retrofit installation in break-throughs for media lines that have already been laid
- Suitable for all types of wall
- Optimum connection with the concrete
- Asbestos-free

## **Application range:**

• Waterproof concrete stress class 1, waterproof concrete stress class 2

Wall sleeve ID (mm): 600Wall sleeve OD  $\leq$ (mm): 680wall thickness (mm): 600

Assembly kit