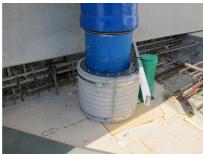

## FZRG600/500

: 1802600500

Consisting of two half-shells for retrofit sealing of media lines that have already been laid. For setting in concrete or mortar. Grooves all the way around the outside ensure a tight and force-fit bond with the wall.

## **Advantages:**

- Split design for retrofit installation in break-throughs for media lines that have already been laid
- Suitable for all types of wall
- Optimum connection with the concrete
- Asbestos-free

## **Application range:**

• Waterproof concrete stress class 1, waterproof concrete stress class 2

Wall sleeve ID (mm): 600Wall sleeve OD  $\leq$ (mm): 680wall thickness (mm): 500

Assembly kit