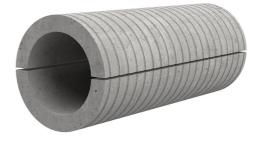

## Fibre cement wall sleeve

## FZRG600/400

: 1802600400

Consisting of two half-shells for retrofit sealing of media lines that have already been laid. For setting in concrete or mortar. Grooves all the way around the outside ensure a tight and force-fit bond with the wall.

## **Advantages:**

- Split design for retrofit installation in break-throughs for media lines that have already been laid
- Suitable for all types of wall
- Optimum connection with the concrete
- Asbestos-free

## **Application range:**

• Waterproof concrete stress class 1, waterproof concrete stress class 2

| Wall sleeve ID (mm): | 600 |
|----------------------|-----|
| Wall sleeve OD       | ≤   |
| (mm):                | 680 |
| wall thickness (mm): | 400 |