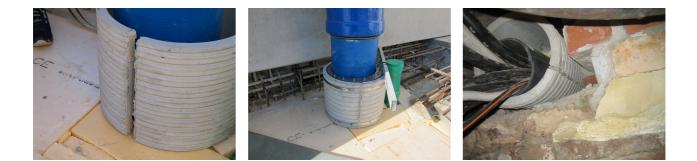

## FZRG600/400

: 1802600400

Consisting of two half-shells for retrofit sealing of media lines that have already been laid. For setting in concrete or mortar. Grooves all the way around the outside ensure a tight and force-fit bond with the wall.

## **Advantages:**

- Split design for retrofit installation in break-throughs for media lines that have already been laid
- Suitable for all types of wall
- Optimum connection with the concrete
- Asbestos-free