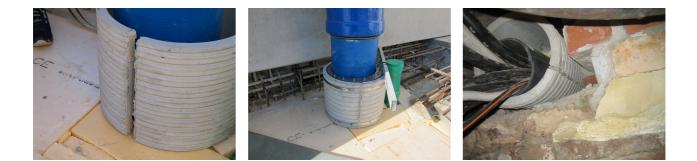

## FZRG600/300

: 1802600300

Consisting of two half-shells for retrofit sealing of media lines that have already been laid. For setting in concrete or mortar. Grooves all the way around the outside ensure a tight and force-fit bond with the wall.

## **Advantages:**

- Split design for retrofit installation in break-throughs for media lines that have already been laid
- Suitable for all types of wall
- Optimum connection with the concrete
- Asbestos-free