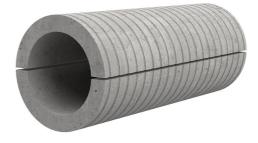

## Fibre cement wall sleeve

## FZRG600/300

: 1802600300

Consisting of two half-shells for retrofit sealing of media lines that have already been laid. For setting in concrete or mortar. Grooves all the way around the outside ensure a tight and force-fit bond with the wall.

## **Advantages:**

- Split design for retrofit installation in break-throughs for media lines that have already been laid
- Suitable for all types of wall
- Optimum connection with the concrete
- Asbestos-free

## **Application range:**

• Waterproof concrete stress class 1, waterproof concrete stress class 2

| Wall sleeve ID (mm): | 600 |
|----------------------|-----|
| Wall sleeve OD       | ≤   |
| (mm):                | 680 |
| wall thickness (mm): | 300 |