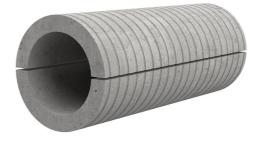

## Fibre cement wall sleeve

## FZRG600/250

: 1802600250

Consisting of two half-shells for retrofit sealing of media lines that have already been laid. For setting in concrete or mortar. Grooves all the way around the outside ensure a tight and force-fit bond with the wall.

## **Advantages:**

- Split design for retrofit installation in break-throughs for media lines that have already been laid
- Suitable for all types of wall
- Optimum connection with the concrete
- Asbestos-free

## **Application range:**

• Waterproof concrete stress class 1, waterproof concrete stress class 2

| Wall sleeve ID (mm): | 600 |
|----------------------|-----|
| Wall sleeve OD       | ≤   |
| (mm):                | 680 |
| wall thickness (mm): | 250 |