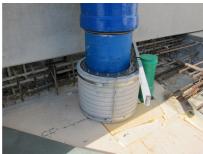

## FZRG600/240

: 1802600240

Consisting of two half-shells for retrofit sealing of media lines that have already been laid. For setting in concrete or mortar. Grooves all the way around the outside ensure a tight and force-fit bond with the wall.

## **Advantages:**

- Split design for retrofit installation in break-throughs for media lines that have already been laid
- Suitable for all types of wall
- Optimum connection with the concrete
- Asbestos-free

## **Application range:**

• Waterproof concrete stress class 1, waterproof concrete stress class 2

Wall sleeve ID (mm): 600Wall sleeve OD  $\leq$  (mm): 680wall thickness (mm): 240

Assembly kit