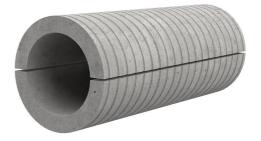

## Fibre cement wall sleeve split

## FZRG600/240

: 1802600240

Consisting of two half-shells for retrofit sealing of media lines that have already been laid. For setting in concrete or mortar. Grooves all the way around the outside ensure a tight and force-fit bond with the wall.