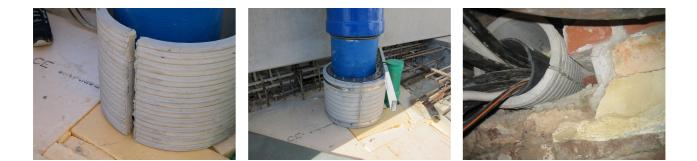

## FZRG600/200

: 1802600200

Consisting of two half-shells for retrofit sealing of media lines that have already been laid. For setting in concrete or mortar. Grooves all the way around the outside ensure a tight and force-fit bond with the wall.

## **Advantages:**

- Split design for retrofit installation in break-throughs for media lines that have already been laid
- Suitable for all types of wall
- Optimum connection with the concrete
- Asbestos-free