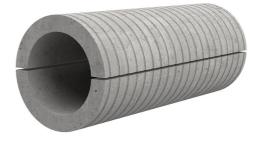

## Fibre cement wall sleeve

## FZRG600/200

: 1802600200

Consisting of two half-shells for retrofit sealing of media lines that have already been laid. For setting in concrete or mortar. Grooves all the way around the outside ensure a tight and force-fit bond with the wall.

## **Advantages:**

- Split design for retrofit installation in break-throughs for media lines that have already been laid
- Suitable for all types of wall
- Optimum connection with the concrete
- Asbestos-free