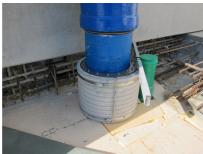

## FZRG500/1200

: 1802501200

Consisting of two half-shells for retrofit sealing of media lines that have already been laid. For setting in concrete or mortar. Grooves all the way around the outside ensure a tight and force-fit bond with the wall.

## **Advantages:**

- Split design for retrofit installation in break-throughs for media lines that have already been laid
- Suitable for all types of wall
- Optimum connection with the concrete
- Asbestos-free