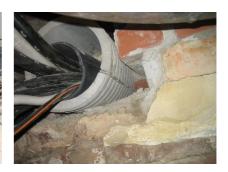

## FZRG500/1200

: 1802501200

Consisting of two half-shells for retrofit sealing of media lines that have already been laid. For setting in concrete or mortar. Grooves all the way around the outside ensure a tight and force-fit bond with the wall.

## **Advantages:**

- Split design for retrofit installation in break-throughs for media lines that have already been laid
- Suitable for all types of wall
- Optimum connection with the concrete
- Asbestos-free