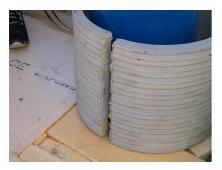

## FZRG500/1200

: 1802501200

Consisting of two half-shells for retrofit sealing of media lines that have already been laid. For setting in concrete or mortar. Grooves all the way around the outside ensure a tight and force-fit bond with the wall.

## **Advantages:**

- Split design for retrofit installation in break-throughs for media lines that have already been laid
- Suitable for all types of wall
- Optimum connection with the concrete
- Asbestos-free