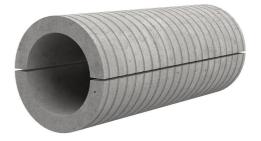

## Fibre cement wall sleeve split

## FZRG500/1200

: 1802501200

Consisting of two half-shells for retrofit sealing of media lines that have already been laid. For setting in concrete or mortar. Grooves all the way around the outside ensure a tight and force-fit bond with the wall.