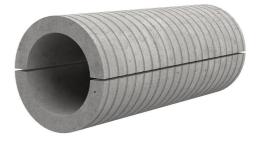

## Fibre cement wall sleeve split

## FZRG500/1000

: 1802501000

Consisting of two half-shells for retrofit sealing of media lines that have already been laid. For setting in concrete or mortar. Grooves all the way around the outside ensure a tight and force-fit bond with the wall.

## **Advantages:**

- Split design for retrofit installation in break-throughs for media lines that have already been laid
- Suitable for all types of wall
- Optimum connection with the concrete
- Asbestos-free