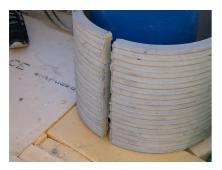

## Fibre cement wall sleeve split

## FZRG500/1000

: 1802501000

Consisting of two half-shells for retrofit sealing of media lines that have already been laid. For setting in concrete or mortar. Grooves all the way around the outside ensure a tight and force-fit bond with the wall.

## **Advantages:**

- Split design for retrofit installation in break-throughs for media lines that have already been laid
- Suitable for all types of wall
- Optimum connection with the concrete
- Asbestos-free