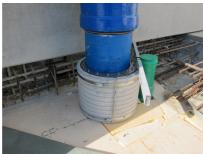

## FZRG500/1000

: 1802501000

Consisting of two half-shells for retrofit sealing of media lines that have already been laid. For setting in concrete or mortar. Grooves all the way around the outside ensure a tight and force-fit bond with the wall.

## **Advantages:**

- Split design for retrofit installation in break-throughs for media lines that have already been laid
- Suitable for all types of wall
- Optimum connection with the concrete
- Asbestos-free