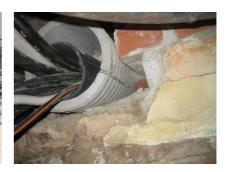

## FZRG500/1000

: 1802501000

Consisting of two half-shells for retrofit sealing of media lines that have already been laid. For setting in concrete or mortar. Grooves all the way around the outside ensure a tight and force-fit bond with the wall.

## **Advantages:**

- Split design for retrofit installation in break-throughs for media lines that have already been laid
- Suitable for all types of wall
- Optimum connection with the concrete
- Asbestos-free