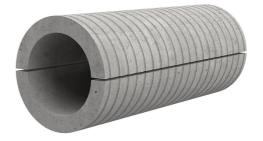

## Fibre cement wall sleeve split

## FZRG500/500

: 1802500500

Consisting of two half-shells for retrofit sealing of media lines that have already been laid. For setting in concrete or mortar. Grooves all the way around the outside ensure a tight and force-fit bond with the wall.