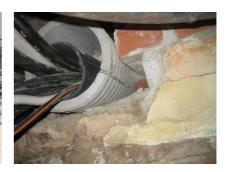

## FZRG500/400

: 1802500400

Consisting of two half-shells for retrofit sealing of media lines that have already been laid. For setting in concrete or mortar. Grooves all the way around the outside ensure a tight and force-fit bond with the wall.

## **Advantages:**

- Split design for retrofit installation in break-throughs for media lines that have already been laid
- Suitable for all types of wall
- Optimum connection with the concrete
- Asbestos-free