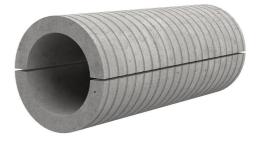

## FZRG500/400

: 1802500400

Consisting of two half-shells for retrofit sealing of media lines that have already been laid. For setting in concrete or mortar. Grooves all the way around the outside ensure a tight and force-fit bond with the wall.

## **Application range:**

• Waterproof concrete stress class 1, waterproof concrete stress class 2

Wall sleeve ID (mm): 500Wall sleeve OD  $\leq$ (mm): 575wall thickness (mm): 400

Assembly kit