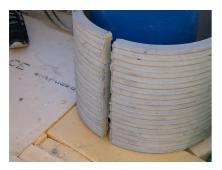

## FZRG500/400

: 1802500400

Consisting of two half-shells for retrofit sealing of media lines that have already been laid. For setting in concrete or mortar. Grooves all the way around the outside ensure a tight and force-fit bond with the wall.

## **Advantages:**

- Split design for retrofit installation in break-throughs for media lines that have already been laid
- Suitable for all types of wall
- Optimum connection with the concrete
- Asbestos-free