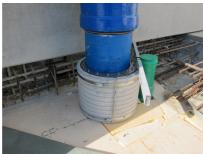

## FZRG500/400

: 1802500400

Consisting of two half-shells for retrofit sealing of media lines that have already been laid. For setting in concrete or mortar. Grooves all the way around the outside ensure a tight and force-fit bond with the wall.

## **Advantages:**

- Split design for retrofit installation in break-throughs for media lines that have already been laid
- Suitable for all types of wall
- Optimum connection with the concrete
- Asbestos-free