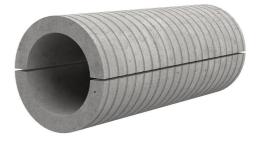

## FZRG500/365

: 1802500365

Consisting of two half-shells for retrofit sealing of media lines that have already been laid. For setting in concrete or mortar. Grooves all the way around the outside ensure a tight and force-fit bond with the wall.

## **Application range:**

• Waterproof concrete stress class 1, waterproof concrete stress class 2

Wall sleeve ID (mm): 500Wall sleeve OD  $\leq$ (mm): 575wall thickness (mm): 365

Assembly kit