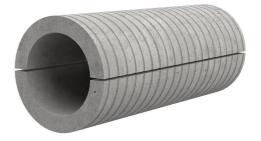

## FZRG500/350

: 1802500350

Consisting of two half-shells for retrofit sealing of media lines that have already been laid. For setting in concrete or mortar. Grooves all the way around the outside ensure a tight and force-fit bond with the wall.