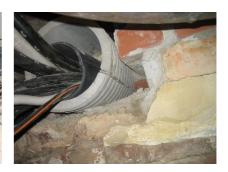

## FZRG500/350

: 1802500350

Consisting of two half-shells for retrofit sealing of media lines that have already been laid. For setting in concrete or mortar. Grooves all the way around the outside ensure a tight and force-fit bond with the wall.