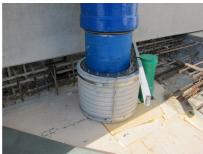

## FZRG500/250

: 1802500250

Consisting of two half-shells for retrofit sealing of media lines that have already been laid. For setting in concrete or mortar. Grooves all the way around the outside ensure a tight and force-fit bond with the wall.

## **Advantages:**

- Split design for retrofit installation in break-throughs for media lines that have already been laid
- Suitable for all types of wall
- Optimum connection with the concrete
- Asbestos-free

## **Application range:**

• Waterproof concrete stress class 1, waterproof concrete stress class 2

Wall sleeve ID (mm): 500Wall sleeve OD  $\leq$  (mm): 575wall thickness (mm): 250

Assembly kit