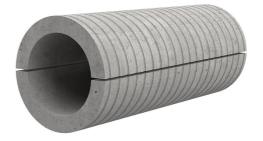

## Fibre cement wall sleeve split

## FZRG500/250

: 1802500250

Consisting of two half-shells for retrofit sealing of media lines that have already been laid. For setting in concrete or mortar. Grooves all the way around the outside ensure a tight and force-fit bond with the wall.