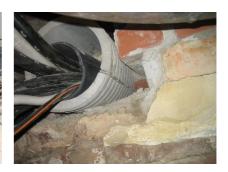

## FZRG500/250

: 1802500250

Consisting of two half-shells for retrofit sealing of media lines that have already been laid. For setting in concrete or mortar. Grooves all the way around the outside ensure a tight and force-fit bond with the wall.

## **Advantages:**

- Split design for retrofit installation in break-throughs for media lines that have already been laid
- Suitable for all types of wall
- Optimum connection with the concrete
- Asbestos-free