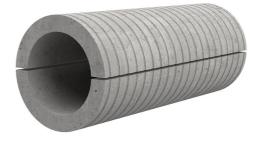

## Fibre cement wall sleeve

## FZRG500/200

: 1802500200

Consisting of two half-shells for retrofit sealing of media lines that have already been laid. For setting in concrete or mortar. Grooves all the way around the outside ensure a tight and force-fit bond with the wall.

## **Advantages:**

- Split design for retrofit installation in break-throughs for media lines that have already been laid
- Suitable for all types of wall
- Optimum connection with the concrete
- Asbestos-free