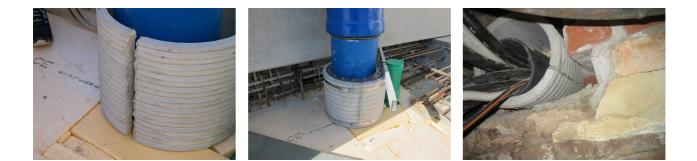

## FZRG500/200

: 1802500200

Consisting of two half-shells for retrofit sealing of media lines that have already been laid. For setting in concrete or mortar. Grooves all the way around the outside ensure a tight and force-fit bond with the wall.

## **Advantages:**

- Split design for retrofit installation in break-throughs for media lines that have already been laid
- Suitable for all types of wall
- Optimum connection with the concrete
- Asbestos-free