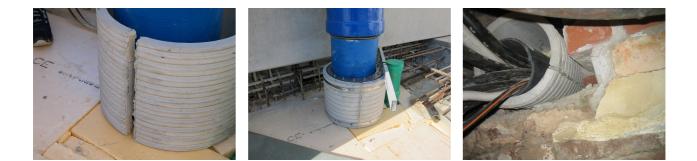

## FZRG450/1200

: 1802451200

Consisting of two half-shells for retrofit sealing of media lines that have already been laid. For setting in concrete or mortar. Grooves all the way around the outside ensure a tight and force-fit bond with the wall.

## **Advantages:**

- Split design for retrofit installation in break-throughs for media lines that have already been laid
- Suitable for all types of wall
- Optimum connection with the concrete
- Asbestos-free