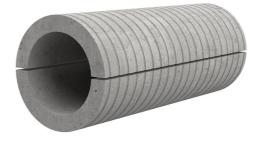

## Fibre cement wall sleeve

## FZRG450/1200

: 1802451200

Consisting of two half-shells for retrofit sealing of media lines that have already been laid. For setting in concrete or mortar. Grooves all the way around the outside ensure a tight and force-fit bond with the wall.

## **Advantages:**

- Split design for retrofit installation in break-throughs for media lines that have already been laid
- Suitable for all types of wall
- Optimum connection with the concrete
- Asbestos-free

## **Application range:**

• Waterproof concrete stress class 1, waterproof concrete stress class 2

| Wall sleeve ID (mm): | 450  |
|----------------------|------|
| Wall sleeve OD       | ≤    |
| (mm):                | 520  |
| wall thickness (mm): | 1200 |