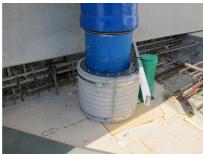

## FZRG450/1000

: 1802451000

Consisting of two half-shells for retrofit sealing of media lines that have already been laid. For setting in concrete or mortar. Grooves all the way around the outside ensure a tight and force-fit bond with the wall.

## **Advantages:**

- Split design for retrofit installation in break-throughs for media lines that have already been laid
- Suitable for all types of wall
- Optimum connection with the concrete
- Asbestos-free

## **Application range:**

• Waterproof concrete stress class 1, waterproof concrete stress class 2

Wall sleeve ID (mm): 450Wall sleeve OD  $\leq$  (mm): 520wall thickness (mm): 1000

Assembly kit