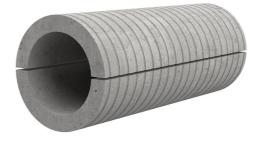

## Fibre cement wall sleeve

## FZRG450/500

: 1802450500

Consisting of two half-shells for retrofit sealing of media lines that have already been laid. For setting in concrete or mortar. Grooves all the way around the outside ensure a tight and force-fit bond with the wall.

## **Advantages:**

- Split design for retrofit installation in break-throughs for media lines that have already been laid
- Suitable for all types of wall
- Optimum connection with the concrete
- Asbestos-free

## **Application range:**

• Waterproof concrete stress class 1, waterproof concrete stress class 2

| Wall sleeve ID (mm): | 450 |
|----------------------|-----|
| Wall sleeve OD       | ≤   |
| (mm):                | 520 |
| wall thickness (mm): | 500 |