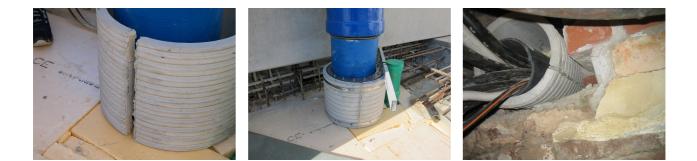

## FZRG450/500

: 1802450500

Consisting of two half-shells for retrofit sealing of media lines that have already been laid. For setting in concrete or mortar. Grooves all the way around the outside ensure a tight and force-fit bond with the wall.

## **Advantages:**

- Split design for retrofit installation in break-throughs for media lines that have already been laid
- Suitable for all types of wall
- Optimum connection with the concrete
- Asbestos-free