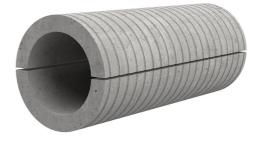

## FZRG450/400

: 1802450400

Consisting of two half-shells for retrofit sealing of media lines that have already been laid. For setting in concrete or mortar. Grooves all the way around the outside ensure a tight and force-fit bond with the wall.

## **Advantages:**

- Split design for retrofit installation in break-throughs for media lines that have already been laid
- Suitable for all types of wall
- Optimum connection with the concrete
- Asbestos-free

## **Application range:**

• Waterproof concrete stress class 1, waterproof concrete stress class 2

| Wall sleeve ID (mm): | 450 |
|----------------------|-----|
| Wall sleeve OD       | ≤   |
| (mm):                | 520 |
| wall thickness (mm): | 400 |