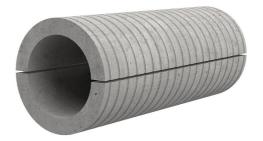

## Fibre cement wall sleeve split

## FZRG450/365

: 1802450365

Consisting of two half-shells for retrofit sealing of media lines that have already been laid. For setting in concrete or mortar. Grooves all the way around the outside ensure a tight and force-fit bond with the wall.