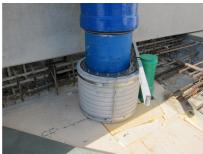

## FZRG450/365

: 1802450365

Consisting of two half-shells for retrofit sealing of media lines that have already been laid. For setting in concrete or mortar. Grooves all the way around the outside ensure a tight and force-fit bond with the wall.

## **Advantages:**

- Split design for retrofit installation in break-throughs for media lines that have already been laid
- Suitable for all types of wall
- Optimum connection with the concrete
- Asbestos-free

## **Application range:**

• Waterproof concrete stress class 1, waterproof concrete stress class 2

Wall sleeve ID (mm): 450Wall sleeve OD  $\leq$  (mm): 520wall thickness (mm): 365

Assembly kit