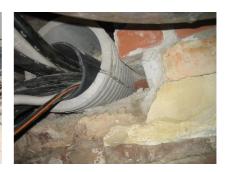

## FZRG450/300

: 1802450300

Consisting of two half-shells for retrofit sealing of media lines that have already been laid. For setting in concrete or mortar. Grooves all the way around the outside ensure a tight and force-fit bond with the wall.

## **Advantages:**

- Split design for retrofit installation in break-throughs for media lines that have already been laid
- Suitable for all types of wall
- Optimum connection with the concrete
- Asbestos-free