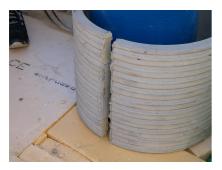

## FZRG450/300

: 1802450300

Consisting of two half-shells for retrofit sealing of media lines that have already been laid. For setting in concrete or mortar. Grooves all the way around the outside ensure a tight and force-fit bond with the wall.

## **Advantages:**

- Split design for retrofit installation in break-throughs for media lines that have already been laid
- Suitable for all types of wall
- Optimum connection with the concrete
- Asbestos-free