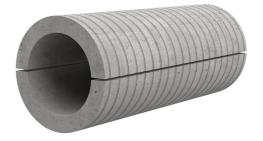

## FZRG450/300

: 1802450300

Consisting of two half-shells for retrofit sealing of media lines that have already been laid. For setting in concrete or mortar. Grooves all the way around the outside ensure a tight and force-fit bond with the wall.