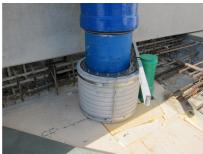

## FZRG450/300

: 1802450300

Consisting of two half-shells for retrofit sealing of media lines that have already been laid. For setting in concrete or mortar. Grooves all the way around the outside ensure a tight and force-fit bond with the wall.

## **Advantages:**

- Split design for retrofit installation in break-throughs for media lines that have already been laid
- Suitable for all types of wall
- Optimum connection with the concrete
- Asbestos-free