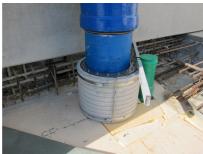

## FZRG450/250

: 1802450250

Consisting of two half-shells for retrofit sealing of media lines that have already been laid. For setting in concrete or mortar. Grooves all the way around the outside ensure a tight and force-fit bond with the wall.

## **Advantages:**

- Split design for retrofit installation in break-throughs for media lines that have already been laid
- Suitable for all types of wall
- Optimum connection with the concrete
- Asbestos-free

## **Application range:**

• Waterproof concrete stress class 1, waterproof concrete stress class 2

Wall sleeve ID (mm): 450Wall sleeve OD  $\leq$ (mm): 520wall thickness (mm): 250

Assembly kit