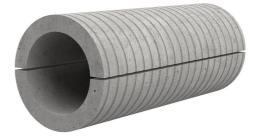

## FZRG450/250

: 1802450250

Consisting of two half-shells for retrofit sealing of media lines that have already been laid. For setting in concrete or mortar. Grooves all the way around the outside ensure a tight and force-fit bond with the wall.