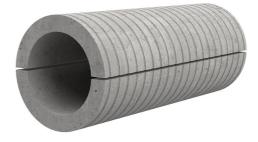

## Fibre cement wall sleeve

## FZRG450/240

: 1802450240

Consisting of two half-shells for retrofit sealing of media lines that have already been laid. For setting in concrete or mortar. Grooves all the way around the outside ensure a tight and force-fit bond with the wall.

## **Advantages:**

- Split design for retrofit installation in break-throughs for media lines that have already been laid
- Suitable for all types of wall
- Optimum connection with the concrete
- Asbestos-free