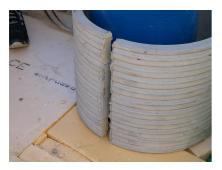

## FZRG450/200

: 1802450200

Consisting of two half-shells for retrofit sealing of media lines that have already been laid. For setting in concrete or mortar. Grooves all the way around the outside ensure a tight and force-fit bond with the wall.

## **Advantages:**

- Split design for retrofit installation in break-throughs for media lines that have already been laid
- Suitable for all types of wall
- Optimum connection with the concrete
- Asbestos-free