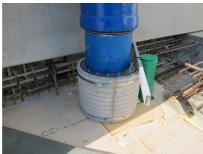

## FZRG450/200

: 1802450200

Consisting of two half-shells for retrofit sealing of media lines that have already been laid. For setting in concrete or mortar. Grooves all the way around the outside ensure a tight and force-fit bond with the wall.

## **Advantages:**

- Split design for retrofit installation in break-throughs for media lines that have already been laid
- Suitable for all types of wall
- Optimum connection with the concrete
- Asbestos-free

## **Application range:**

• Waterproof concrete stress class 1, waterproof concrete stress class 2

Wall sleeve ID (mm): 450Wall sleeve OD  $\leq$ (mm): 520wall thickness (mm): 200

Assembly kit