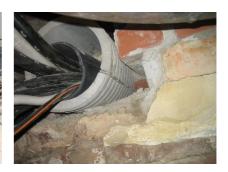

## FZRG450/200

: 1802450200

Consisting of two half-shells for retrofit sealing of media lines that have already been laid. For setting in concrete or mortar. Grooves all the way around the outside ensure a tight and force-fit bond with the wall.

## **Advantages:**

- Split design for retrofit installation in break-throughs for media lines that have already been laid
- Suitable for all types of wall
- Optimum connection with the concrete
- Asbestos-free