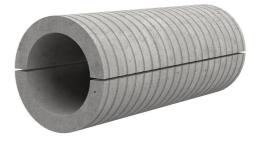

## Fibre cement wall sleeve split

## FZRG450/200

: 1802450200

Consisting of two half-shells for retrofit sealing of media lines that have already been laid. For setting in concrete or mortar. Grooves all the way around the outside ensure a tight and force-fit bond with the wall.