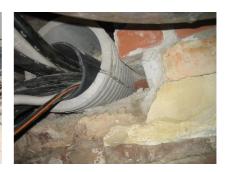

## FZRG400/1200

: 1802401200

Consisting of two half-shells for retrofit sealing of media lines that have already been laid. For setting in concrete or mortar. Grooves all the way around the outside ensure a tight and force-fit bond with the wall.

## **Advantages:**

- Split design for retrofit installation in break-throughs for media lines that have already been laid
- Suitable for all types of wall
- Optimum connection with the concrete
- Asbestos-free