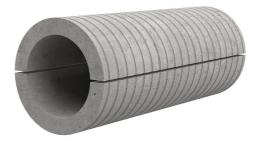

## Fibre cement wall sleeve split

## FZRG400/1200

: 1802401200

Consisting of two half-shells for retrofit sealing of media lines that have already been laid. For setting in concrete or mortar. Grooves all the way around the outside ensure a tight and force-fit bond with the wall.