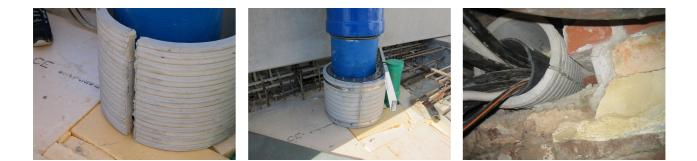

## FZRG400/1000

: 1802401000

Consisting of two half-shells for retrofit sealing of media lines that have already been laid. For setting in concrete or mortar. Grooves all the way around the outside ensure a tight and force-fit bond with the wall.

## **Advantages:**

- Split design for retrofit installation in break-throughs for media lines that have already been laid
- Suitable for all types of wall
- Optimum connection with the concrete
- Asbestos-free