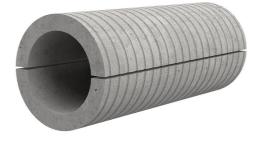

## Fibre cement wall sleeve

## FZRG400/1000

: 1802401000

Consisting of two half-shells for retrofit sealing of media lines that have already been laid. For setting in concrete or mortar. Grooves all the way around the outside ensure a tight and force-fit bond with the wall.

## **Advantages:**

- Split design for retrofit installation in break-throughs for media lines that have already been laid
- Suitable for all types of wall
- Optimum connection with the concrete
- Asbestos-free

## **Application range:**

• Waterproof concrete stress class 1, waterproof concrete stress class 2

| Wall sleeve ID (mm): | 400  |
|----------------------|------|
| Wall sleeve OD       | ≤    |
| (mm):                | 470  |
| wall thickness (mm): | 1000 |