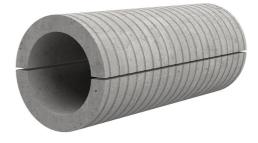

## Fibre cement wall sleeve

## FZRG400/500

: 1802400500

Consisting of two half-shells for retrofit sealing of media lines that have already been laid. For setting in concrete or mortar. Grooves all the way around the outside ensure a tight and force-fit bond with the wall.

## **Advantages:**

- Split design for retrofit installation in break-throughs for media lines that have already been laid
- Suitable for all types of wall
- Optimum connection with the concrete
- Asbestos-free