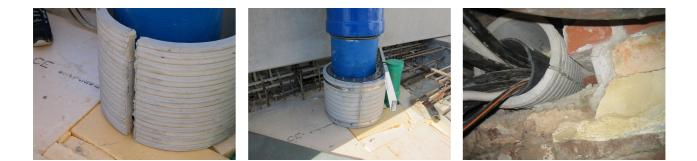

## FZRG400/500

: 1802400500

Consisting of two half-shells for retrofit sealing of media lines that have already been laid. For setting in concrete or mortar. Grooves all the way around the outside ensure a tight and force-fit bond with the wall.

## **Advantages:**

- Split design for retrofit installation in break-throughs for media lines that have already been laid
- Suitable for all types of wall
- Optimum connection with the concrete
- Asbestos-free