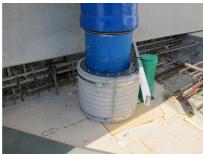

## FZRG400/300

: 1802400300

Consisting of two half-shells for retrofit sealing of media lines that have already been laid. For setting in concrete or mortar. Grooves all the way around the outside ensure a tight and force-fit bond with the wall.

## **Advantages:**

- Split design for retrofit installation in break-throughs for media lines that have already been laid
- Suitable for all types of wall
- Optimum connection with the concrete
- Asbestos-free

## **Application range:**

• Waterproof concrete stress class 1, waterproof concrete stress class 2

Wall sleeve ID (mm): 400Wall sleeve OD  $\leq$ (mm): 470wall thickness (mm): 300

Assembly kit