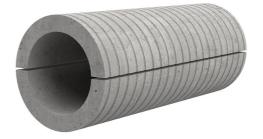

## Fibre cement wall sleeve split

## FZRG400/300

: 1802400300

Consisting of two half-shells for retrofit sealing of media lines that have already been laid. For setting in concrete or mortar. Grooves all the way around the outside ensure a tight and force-fit bond with the wall.