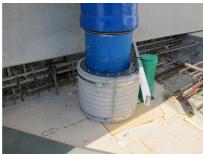

## FZRG400/250

: 1802400250

Consisting of two half-shells for retrofit sealing of media lines that have already been laid. For setting in concrete or mortar. Grooves all the way around the outside ensure a tight and force-fit bond with the wall.

## **Advantages:**

- Split design for retrofit installation in break-throughs for media lines that have already been laid
- Suitable for all types of wall
- Optimum connection with the concrete
- Asbestos-free