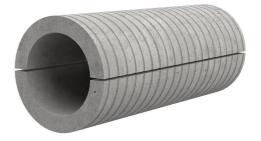

## FZRG400/250

: 1802400250

Consisting of two half-shells for retrofit sealing of media lines that have already been laid. For setting in concrete or mortar. Grooves all the way around the outside ensure a tight and force-fit bond with the wall.

## **Application range:**

• Waterproof concrete stress class 1, waterproof concrete stress class 2

Wall sleeve ID (mm): 400Wall sleeve OD  $\leq$ (mm): 470wall thickness (mm): 250

Assembly kit