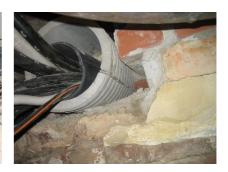

## FZRG400/250

: 1802400250

Consisting of two half-shells for retrofit sealing of media lines that have already been laid. For setting in concrete or mortar. Grooves all the way around the outside ensure a tight and force-fit bond with the wall.

## **Advantages:**

- Split design for retrofit installation in break-throughs for media lines that have already been laid
- Suitable for all types of wall
- Optimum connection with the concrete
- Asbestos-free