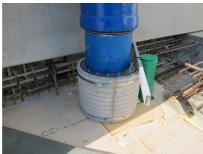

## FZRG400/200

: 1802400200

Consisting of two half-shells for retrofit sealing of media lines that have already been laid. For setting in concrete or mortar. Grooves all the way around the outside ensure a tight and force-fit bond with the wall.

## **Advantages:**

- Split design for retrofit installation in break-throughs for media lines that have already been laid
- Suitable for all types of wall
- Optimum connection with the concrete
- Asbestos-free

## **Application range:**

• Waterproof concrete stress class 1, waterproof concrete stress class 2

Wall sleeve ID (mm): 400Wall sleeve OD  $\leq$ (mm): 470wall thickness (mm): 200

Assembly kit