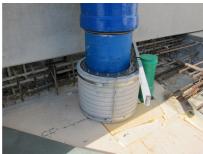

## FZRG350/1200

: 1802351200

Consisting of two half-shells for retrofit sealing of media lines that have already been laid. For setting in concrete or mortar. Grooves all the way around the outside ensure a tight and force-fit bond with the wall.

## **Advantages:**

- Split design for retrofit installation in break-throughs for media lines that have already been laid
- Suitable for all types of wall
- Optimum connection with the concrete
- Asbestos-free