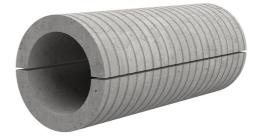

## FZRG350/1200

: 1802351200

Consisting of two half-shells for retrofit sealing of media lines that have already been laid. For setting in concrete or mortar. Grooves all the way around the outside ensure a tight and force-fit bond with the wall.

## **Advantages:**

- Split design for retrofit installation in break-throughs for media lines that have already been laid
- Suitable for all types of wall
- Optimum connection with the concrete
- Asbestos-free