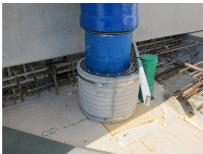

## FZRG350/1000

: 1802351000

Consisting of two half-shells for retrofit sealing of media lines that have already been laid. For setting in concrete or mortar. Grooves all the way around the outside ensure a tight and force-fit bond with the wall.

## **Advantages:**

- Split design for retrofit installation in break-throughs for media lines that have already been laid
- Suitable for all types of wall
- Optimum connection with the concrete
- Asbestos-free