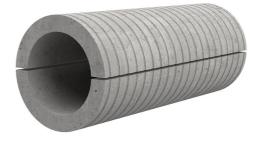

## Fibre cement wall sleeve

## FZRG350/500

: 1802350500

Consisting of two half-shells for retrofit sealing of media lines that have already been laid. For setting in concrete or mortar. Grooves all the way around the outside ensure a tight and force-fit bond with the wall.

## **Advantages:**

- Split design for retrofit installation in break-throughs for media lines that have already been laid
- Suitable for all types of wall
- Optimum connection with the concrete
- Asbestos-free