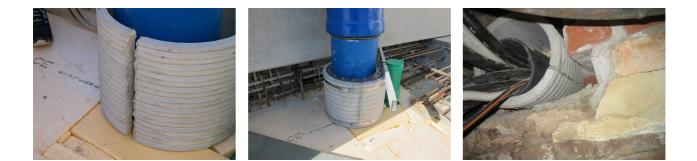

## FZRG350/500

: 1802350500

Consisting of two half-shells for retrofit sealing of media lines that have already been laid. For setting in concrete or mortar. Grooves all the way around the outside ensure a tight and force-fit bond with the wall.

## **Advantages:**

- Split design for retrofit installation in break-throughs for media lines that have already been laid
- Suitable for all types of wall
- Optimum connection with the concrete
- Asbestos-free