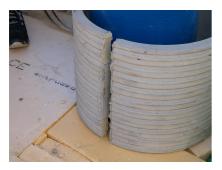

## FZRG350/400

: 1802350400

Consisting of two half-shells for retrofit sealing of media lines that have already been laid. For setting in concrete or mortar. Grooves all the way around the outside ensure a tight and force-fit bond with the wall.

## **Advantages:**

- Split design for retrofit installation in break-throughs for media lines that have already been laid
- Suitable for all types of wall
- Optimum connection with the concrete
- Asbestos-free