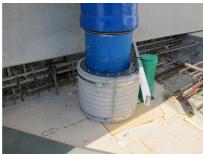

## FZRG350/400

: 1802350400

Consisting of two half-shells for retrofit sealing of media lines that have already been laid. For setting in concrete or mortar. Grooves all the way around the outside ensure a tight and force-fit bond with the wall.

## **Advantages:**

- Split design for retrofit installation in break-throughs for media lines that have already been laid
- Suitable for all types of wall
- Optimum connection with the concrete
- Asbestos-free

## **Application range:**

• Waterproof concrete stress class 1, waterproof concrete stress class 2

Wall sleeve ID (mm): 350Wall sleeve OD  $\leq$ (mm): 405wall thickness (mm): 400

Assembly kit