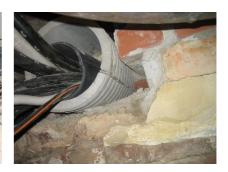

## FZRG350/400

: 1802350400

Consisting of two half-shells for retrofit sealing of media lines that have already been laid. For setting in concrete or mortar. Grooves all the way around the outside ensure a tight and force-fit bond with the wall.

## **Advantages:**

- Split design for retrofit installation in break-throughs for media lines that have already been laid
- Suitable for all types of wall
- Optimum connection with the concrete
- Asbestos-free