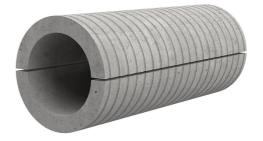

## Fibre cement wall sleeve split

## FZRG350/400

: 1802350400

Consisting of two half-shells for retrofit sealing of media lines that have already been laid. For setting in concrete or mortar. Grooves all the way around the outside ensure a tight and force-fit bond with the wall.