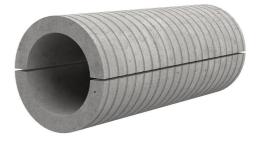

## FZRG350/365

: 1802350365

Consisting of two half-shells for retrofit sealing of media lines that have already been laid. For setting in concrete or mortar. Grooves all the way around the outside ensure a tight and force-fit bond with the wall.

## **Application range:**

• Waterproof concrete stress class 1, waterproof concrete stress class 2

Wall sleeve ID (mm): 350Wall sleeve OD  $\leq$ (mm): 405wall thickness (mm): 365

Assembly kit