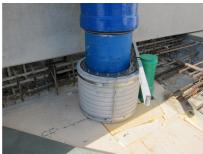

## FZRG350/365

: 1802350365

Consisting of two half-shells for retrofit sealing of media lines that have already been laid. For setting in concrete or mortar. Grooves all the way around the outside ensure a tight and force-fit bond with the wall.

## **Advantages:**

- Split design for retrofit installation in break-throughs for media lines that have already been laid
- Suitable for all types of wall
- Optimum connection with the concrete
- Asbestos-free