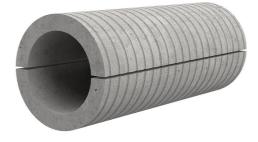

## Fibre cement wall sleeve

## FZRG350/250

: 1802350250

Consisting of two half-shells for retrofit sealing of media lines that have already been laid. For setting in concrete or mortar. Grooves all the way around the outside ensure a tight and force-fit bond with the wall.

## **Advantages:**

- Split design for retrofit installation in break-throughs for media lines that have already been laid
- Suitable for all types of wall
- Optimum connection with the concrete
- Asbestos-free

## **Application range:**

• Waterproof concrete stress class 1, waterproof concrete stress class 2

| Wall sleeve ID (mm): | 350 |
|----------------------|-----|
| Wall sleeve OD       | ≤   |
| (mm):                | 405 |
| wall thickness (mm): | 250 |