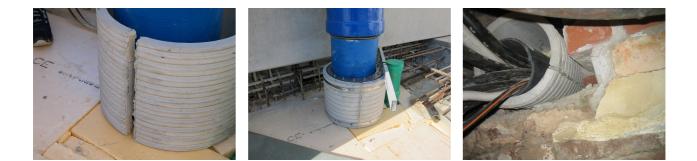

## FZRG350/200

: 1802350200

Consisting of two half-shells for retrofit sealing of media lines that have already been laid. For setting in concrete or mortar. Grooves all the way around the outside ensure a tight and force-fit bond with the wall.

## **Advantages:**

- Split design for retrofit installation in break-throughs for media lines that have already been laid
- Suitable for all types of wall
- Optimum connection with the concrete
- Asbestos-free