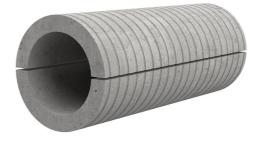

## Fibre cement wall sleeve

## FZRG350/200

: 1802350200

Consisting of two half-shells for retrofit sealing of media lines that have already been laid. For setting in concrete or mortar. Grooves all the way around the outside ensure a tight and force-fit bond with the wall.

## **Advantages:**

- Split design for retrofit installation in break-throughs for media lines that have already been laid
- Suitable for all types of wall
- Optimum connection with the concrete
- Asbestos-free

## **Application range:**

• Waterproof concrete stress class 1, waterproof concrete stress class 2

| Wall sleeve ID (mm): | 350 |
|----------------------|-----|
| Wall sleeve OD       | ≤   |
| (mm):                | 405 |
| wall thickness (mm): | 200 |