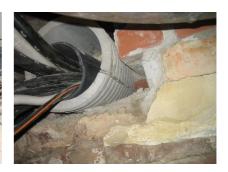

## FZRG300/1200

: 1802301200

Consisting of two half-shells for retrofit sealing of media lines that have already been laid. For setting in concrete or mortar. Grooves all the way around the outside ensure a tight and force-fit bond with the wall.