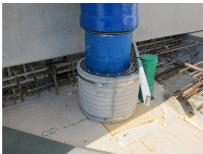

## FZRG300/1200

: 1802301200

Consisting of two half-shells for retrofit sealing of media lines that have already been laid. For setting in concrete or mortar. Grooves all the way around the outside ensure a tight and force-fit bond with the wall.

## **Advantages:**

- Split design for retrofit installation in break-throughs for media lines that have already been laid
- Suitable for all types of wall
- Optimum connection with the concrete
- Asbestos-free