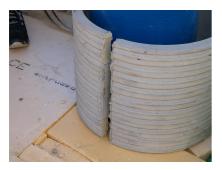

## FZRG300/1200

: 1802301200

Consisting of two half-shells for retrofit sealing of media lines that have already been laid. For setting in concrete or mortar. Grooves all the way around the outside ensure a tight and force-fit bond with the wall.

## **Advantages:**

- Split design for retrofit installation in break-throughs for media lines that have already been laid
- Suitable for all types of wall
- Optimum connection with the concrete
- Asbestos-free