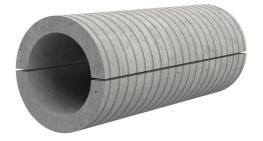

## Fibre cement wall sleeve split

## FZRG300/1200

: 1802301200

Consisting of two half-shells for retrofit sealing of media lines that have already been laid. For setting in concrete or mortar. Grooves all the way around the outside ensure a tight and force-fit bond with the wall.