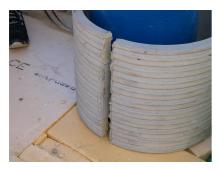

## FZRG300/1000

: 1802301000

Consisting of two half-shells for retrofit sealing of media lines that have already been laid. For setting in concrete or mortar. Grooves all the way around the outside ensure a tight and force-fit bond with the wall.

## **Advantages:**

- Split design for retrofit installation in break-throughs for media lines that have already been laid
- Suitable for all types of wall
- Optimum connection with the concrete
- Asbestos-free