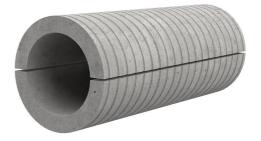

## Fibre cement wall sleeve split

## FZRG300/1000

: 1802301000

Consisting of two half-shells for retrofit sealing of media lines that have already been laid. For setting in concrete or mortar. Grooves all the way around the outside ensure a tight and force-fit bond with the wall.