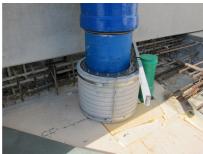

## FZRG300/1000

: 1802301000

Consisting of two half-shells for retrofit sealing of media lines that have already been laid. For setting in concrete or mortar. Grooves all the way around the outside ensure a tight and force-fit bond with the wall.

## **Advantages:**

- Split design for retrofit installation in break-throughs for media lines that have already been laid
- Suitable for all types of wall
- Optimum connection with the concrete
- Asbestos-free