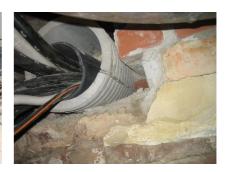

## FZRG300/1000

: 1802301000

Consisting of two half-shells for retrofit sealing of media lines that have already been laid. For setting in concrete or mortar. Grooves all the way around the outside ensure a tight and force-fit bond with the wall.

## **Advantages:**

- Split design for retrofit installation in break-throughs for media lines that have already been laid
- Suitable for all types of wall
- Optimum connection with the concrete
- Asbestos-free