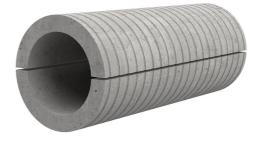

## Fibre cement wall sleeve

## FZRG300/500

: 1802300500

Consisting of two half-shells for retrofit sealing of media lines that have already been laid. For setting in concrete or mortar. Grooves all the way around the outside ensure a tight and force-fit bond with the wall.

## **Advantages:**

- Split design for retrofit installation in break-throughs for media lines that have already been laid
- Suitable for all types of wall
- Optimum connection with the concrete
- Asbestos-free

## **Application range:**

• Waterproof concrete stress class 1, waterproof concrete stress class 2

| Wall sleeve ID (mm): | 300 |
|----------------------|-----|
| Wall sleeve OD       | ≤   |
| (mm):                | 355 |
| wall thickness (mm): | 500 |