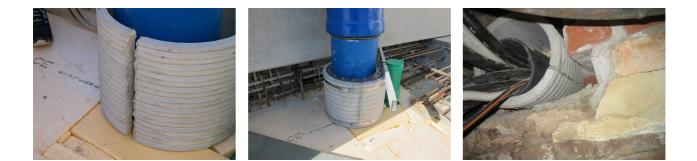

## FZRG300/500

: 1802300500

Consisting of two half-shells for retrofit sealing of media lines that have already been laid. For setting in concrete or mortar. Grooves all the way around the outside ensure a tight and force-fit bond with the wall.

## **Advantages:**

- Split design for retrofit installation in break-throughs for media lines that have already been laid
- Suitable for all types of wall
- Optimum connection with the concrete
- Asbestos-free