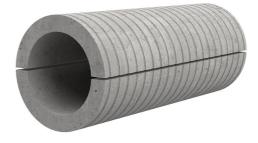

## Fibre cement wall sleeve

## FZRG300/400

: 1802300400

Consisting of two half-shells for retrofit sealing of media lines that have already been laid. For setting in concrete or mortar. Grooves all the way around the outside ensure a tight and force-fit bond with the wall.

## **Advantages:**

- Split design for retrofit installation in break-throughs for media lines that have already been laid
- Suitable for all types of wall
- Optimum connection with the concrete
- Asbestos-free

## **Application range:**

• Waterproof concrete stress class 1, waterproof concrete stress class 2

| Wall sleeve ID (mm): | 300 |
|----------------------|-----|
| Wall sleeve OD       | ≤   |
| (mm):                | 355 |
| wall thickness (mm): | 400 |